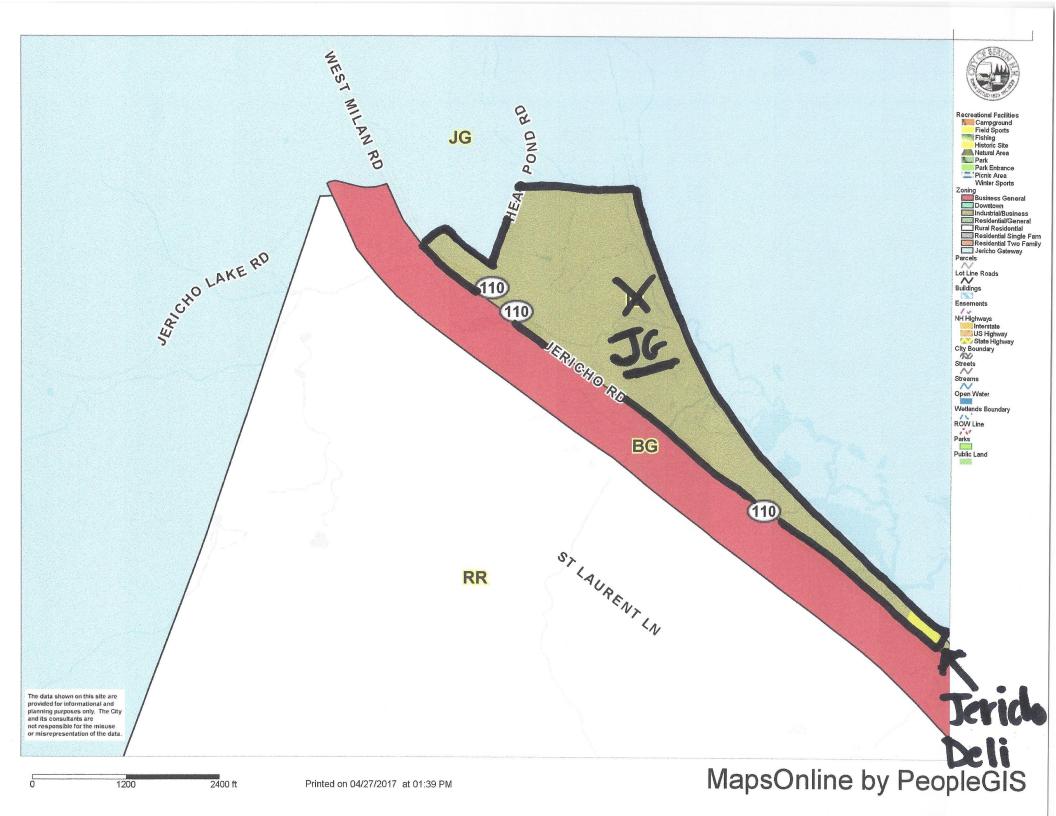

OFFICIAL ZONING MAP

The City of Berlin Zoning Map shall be changed to reflect the following:

1. A map is attached to this ordinance to clearly reflect the change being made off of Route 110 to change a portion of the Industrial Business Zone to the Jericho Gateway Zone.