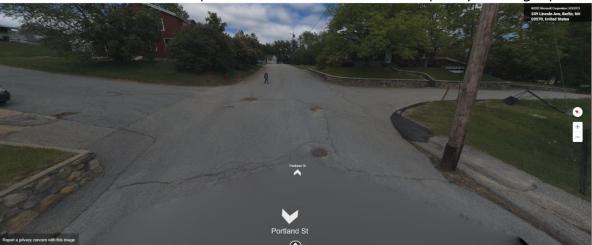

## Good Afternoon Mayor and Council,

I am inquiring about adding a stop or yield sign on either side of Lincoln Ave. that intersects with Portland St. in Berlin NH. Currently, there is no stop or yield signs at the intersection of Portland and Lincoln. Most recently, a vehicle was traveling on Lincoln Ave. and I was on Portland St. headed towards Hillside Ave. when the vehicle on Lincoln Ave. did not stop and almost t-boned my vehicle. Without a stop or yield sign on both sides of Lincoln Ave. that intersect with Portland St., there could be a serious accident. Please see the photo below to show no stop or yield sign present.