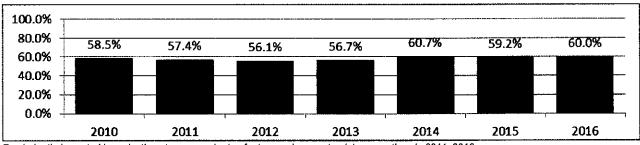

## TRUST FUND ASSETS

|                                                                                                                                                                                                                                                                                                                                                                                                                                                                                                                                                                                                                                                                                                                                                                                                                                                                                                                                                                                                                                                                                                                                                                                                                                                                                                                                                                                                                                                                                                                                                                                                                                                                                                                                                                                                                                                                                                                                                                                                                                                                                                                                |         | Assets  | in Billions: Jun | e 30, 2010 to p | resent  |                |                 |
|--------------------------------------------------------------------------------------------------------------------------------------------------------------------------------------------------------------------------------------------------------------------------------------------------------------------------------------------------------------------------------------------------------------------------------------------------------------------------------------------------------------------------------------------------------------------------------------------------------------------------------------------------------------------------------------------------------------------------------------------------------------------------------------------------------------------------------------------------------------------------------------------------------------------------------------------------------------------------------------------------------------------------------------------------------------------------------------------------------------------------------------------------------------------------------------------------------------------------------------------------------------------------------------------------------------------------------------------------------------------------------------------------------------------------------------------------------------------------------------------------------------------------------------------------------------------------------------------------------------------------------------------------------------------------------------------------------------------------------------------------------------------------------------------------------------------------------------------------------------------------------------------------------------------------------------------------------------------------------------------------------------------------------------------------------------------------------------------------------------------------------|---------|---------|------------------|-----------------|---------|----------------|-----------------|
| and America particular Committee Com |         |         |                  |                 |         |                |                 |
| \$4.898                                                                                                                                                                                                                                                                                                                                                                                                                                                                                                                                                                                                                                                                                                                                                                                                                                                                                                                                                                                                                                                                                                                                                                                                                                                                                                                                                                                                                                                                                                                                                                                                                                                                                                                                                                                                                                                                                                                                                                                                                                                                                                                        | \$5.891 | \$5.774 | \$6:428          | \$7,414         | 57.530  | 97. <b>460</b> | <b>\$7.</b> 984 |
| 6/30/10                                                                                                                                                                                                                                                                                                                                                                                                                                                                                                                                                                                                                                                                                                                                                                                                                                                                                                                                                                                                                                                                                                                                                                                                                                                                                                                                                                                                                                                                                                                                                                                                                                                                                                                                                                                                                                                                                                                                                                                                                                                                                                                        | 6/30/11 | 6/30/12 | 6/30/13          | 6/30/14         | 6/30/15 | 6/30/16        | 3/31/17         |