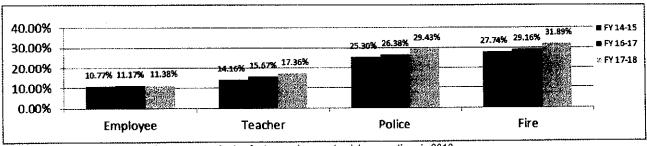

. . .

borne solely by the employers. Overall, the unfunded liability accounts for the majority of the total employer rate in fiscal years 2018 and 2019 as detailed in the chart below.

| MEMBER<br>CATEGORY | PENSION:<br>NORMAL COST | PENSION:<br>UAAL | UAAL AS A % OF TOTAL PENSION COST | MEDICAL<br>SUBSIDY | TOTAL<br>EMPLOYER RATE |
|--------------------|-------------------------|------------------|-----------------------------------|--------------------|------------------------|
| Employee – State   | 2.16%                   | 8.92%            | 80:5%                             | 1.07%              | 12.15%                 |
| Employee – P. Sub. | 2.16%                   | 8.92%            | 80.5%                             | 0.30%              | 11.38%                 |
| Teacher            | 2.07%                   | 13.63%           | 86.8%                             | 1.66%              | 17.36%                 |
| Police             | 5.67%                   | 19.66%           | 77.6%                             | 4.10%              | 29.43%                 |
| Fire               | 7.05%                   | 20.74%           | 74.6%                             | 4.10%              | 31.89%                 |