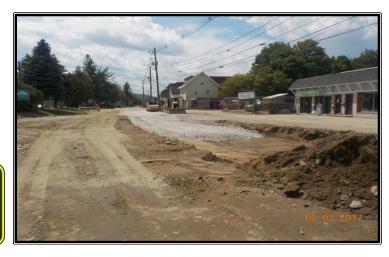

### WORK PROGRESS (Last 2 Weeks)

- **Phase I** Complete.
- Phase II
  - Continued drainage installation, roadway box-cut
    and installation of new gravels between Seventh St. & Eighth St.

#### Phase III

- Box-cut and installation of new gravels between Heritage St. and Seventh St.
- Prepared for new concrete sidewalks and installed pavement along new curbing between Eighth St. and Twelfth St.

#### Phase II

- Finish drainage installations, roadway box-cut, installation of new gravels and base pavement between Seventh St. and Eighth St.
- Begin drainage installations at Twelfth St. intersection.

#### Phase III

- Finish drainage installations, box-cut, installation of new gravels and base pavement between Heritage St. and Seventh St.
- Continue with concrete sidewalks and begin landscaping and pavers from St. Anne Church to Twelfth St.