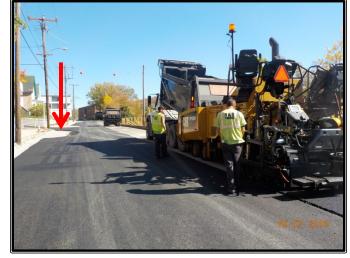

Please note, the areas not paved near several roadway intersections are intended to be "bump-outs" (see above). Some bump-outs will be landscaped and others will be completed with concrete pavers. The intent of the bump-outs is to improve intersection safety for all users.