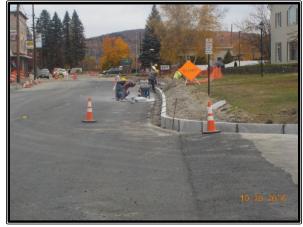

## WORK PROGRESS (Last 2 Weeks)

- Phase I Complete.
- **Phase II** No work scheduled until 2017.
- Phase III
  - Completed drainage installation at Birch Street intersection and from Peavey Lane to Hemlock Lane.
  - Installed granite curb in paved section of road up to Ron's Variety.

HEB Engineers, Inc. • www.hebengineers.com

- Box cut road at Birch Street and Peavey Lane intersections.