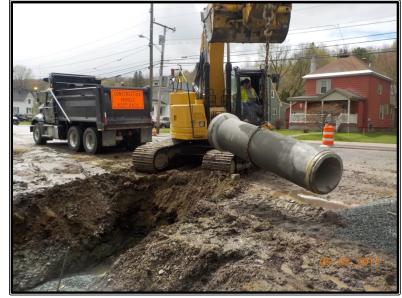

#### WORK PROGRESS (Last 2 Weeks)

- Phase I Complete.
- **Phase II** No work scheduled until June 2017.
- Phase III Ongoing
  - Mobilized for 2017 construction season.
  - Began installation of drainage from Rotary Park toward Tenth St.
  - Removed existing drainage between Tenth and Eleventh St.
  - Overhead utility reconstruction continues to progress.

### WORK SCHEDULED (Next 2 Weeks)

- Phase III
  - Drainage installations will continue between Eighth and Eleventh Street. Conflicts between new drainage and existing water and sewer services may require modifications to the services. Conflicts will be addressed as they are discovered.
  - Sidewalk construction is scheduled to start the week of May 22<sup>nd</sup> starting near St. Anne's Church and moving north.