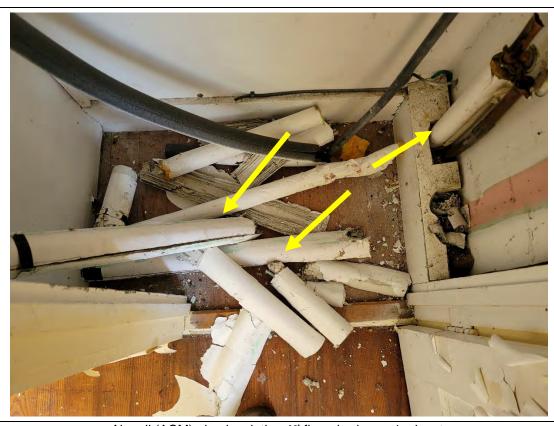

## 4.3 Asbestos Containing Materials

Materials containing more than 1% asbestos are classified as asbestos containing materials, (ACM). The following ACM was identified at the Site:

- a. Asphalt roofing on the main roof structure extending over the 3<sup>rd</sup> floor porch (north) roof, (Layer 5, i.e., bottom roof layer), (Line #17, Sample #E-17) was determined to contain 1.40% 2% chrysotile asbestos. (Note: Does not include roof on 2<sup>nd</sup> floor rear (east) porch roof or 2<sup>nd</sup> floor lower roofs over ell and overhang (south) or 2<sup>nd</sup> floor front (west) porch roof.)
- b. Asphalt roofing on the detached garage building (Line #27, Sample #E-28; Line #28, Sample #E-29) (bottom layers 2 and 3) was determined to contain 2% to 2.5% chrysotile asbestos.
- c. Adhesive (dark brown to black) applied to plaster and resilient flooring material applied to the walls in the kitchen (some exposed and some covered by paneling, tile) (Line # 124, Sample #2-72) was determined to contain 1.6% 2% chrysotile asbestos.
- d. Transite board located in the basement, over the furnace is presumed to contain >1% asbestos.
- e. Aircell pipe insulation located on the basement floor, and the closet of the first floor Bedroom 1 is presumed to contain >1% asbestos.