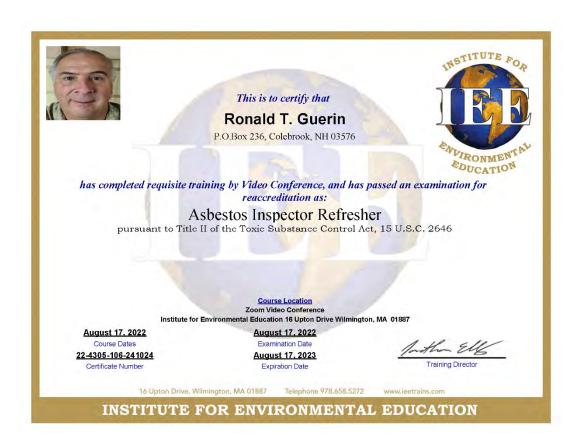

## 4 ASBESTOS INSPECTION REPORT

On June 1, 2023, the building structures located at the Site were inspected for asbestos containing building materials by inspector Ronald Guerin of Calex Environmental, LLC. Mr. Guerin has completed the requisite training for asbestos accreditation as an inspector at an approved training provider under TSCA Title II. Mr. Guerin's State of New Hampshire Asbestos Inspector license number is Al000401 having an expiration date of October 5, 2023. Inspector credentials are provided in **Appendix A**.