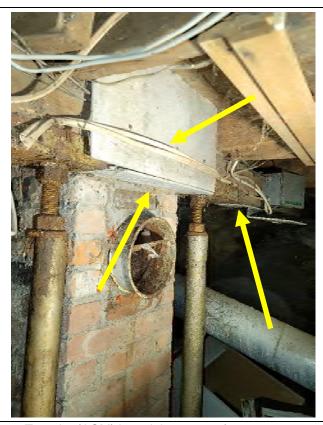

## 4.3 Asbestos Containing Materials

Materials containing more than 1% asbestos are classified as asbestos containing materials, (ACM). The following ACM was identified at the Site:

- a. Asphalt roofing on the main roof structure extending over the 3<sup>rd</sup> floor porch (north) roof, (Layer 5, i.e., bottom roof layer), (Line #17, Sample #E-17) was determined to contain 1.40% 2% chrysotile asbestos. (Note: Does not include roof on 2<sup>nd</sup> floor rear (east) porch roof or 2<sup>nd</sup> floor lower roofs over ell and overhang (south) or 2<sup>nd</sup> floor front (west) porch roof.)
- b. Asphalt roofing on the detached garage building (Line #27, Sample #E-28; Line #28, Sample #E-29) (bottom layers 2 and 3) was determined to contain 2% to 2.5% chrysotile asbestos.
- c. Adhesive (dark brown to black) applied to plaster and resilient flooring material applied to the walls in the kitchen (some exposed and some covered by paneling, tile) (Line # 124, Sample #2-72) was determined to contain 1.6% 2% chrysotile asbestos.
- d. Transite board located in the basement, over the furnace is presumed to contain >1% asbestos.
- e. Aircell pipe insulation located on the basement floor, and the closet of the first floor Bedroom 1 is presumed to contain >1% asbestos.