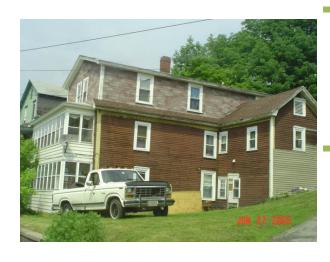

## **PROJECT LOCATION:**

Multi-Family Residence 426 Burgess Street Berlin, New Hampshire

Report Date: July 4, 2023 Revised: October 18, 2023

## 3 GENERAL SITE CONDITIONS

The Site building consists of an unoccupied, ±35-Ft. x ±20-Ft. (nominal, excluding porches), 3-story, wood framed three family residence. There is a ±12-Ft. x ±12-Ft. ell on the south side of the building (second floor) containing additional finished space. The building includes a number of porches, enclosed porches facing Burgess Street (west) on the first and second floors; open porches to access the units (north) on all three levels and; a common entry porch (east) at the first floor level. The building structure is estimated to have been constructed circa 1935 and has undergone a number of renovations over the ensuing years.