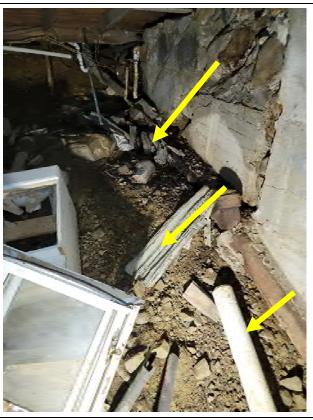

The building is constructed on a mortared stone and poured concrete foundation the dirt floor sloping upwards towards the east side of the building. An oil-fired hot water boiler is located in the basement space. A masonry chimney rises from the basement and extends through the building penetrating the building roof.

## 4.3 Asbestos Containing Materials

Materials containing more than 1% asbestos are classified as asbestos containing materials, (ACM). The following ACM was identified at the Site:

- a. Asphalt roofing on the main roof structure extending over the 3<sup>rd</sup> floor porch (north) roof, (Layer 5, i.e., bottom roof layer), (Line #17, Sample #E-17) was determined to contain 1.40% 2% chrysotile asbestos. (Note: Does not include roof on 2<sup>nd</sup> floor rear (east) porch roof or 2<sup>nd</sup> floor lower roofs over ell and overhang (south) or 2<sup>nd</sup> floor front (west) porch roof.)
- b. Asphalt roofing on the detached garage building (Line #27, Sample #E-28; Line #28, Sample #E-29) (bottom layers 2 and 3) was determined to contain 2% to 2.5% chrysotile asbestos.
- c. Adhesive (dark brown to black) applied to plaster and resilient flooring material applied to the walls in the kitchen (some exposed and some covered by paneling, tile) (Line # 124, Sample #2-72) was determined to contain 1.6% 2% chrysotile asbestos.
- d. Transite board located in the basement, over the furnace is presumed to contain >1% asbestos.
- e. Aircell pipe insulation located on the basement floor, and the closet of the first floor Bedroom 1 is presumed to contain >1% asbestos.