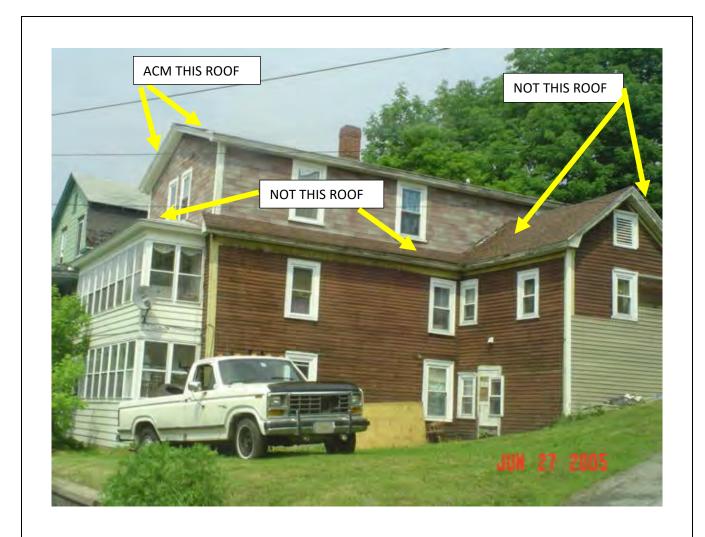

## 4.3 Asbestos Containing Materials

Materials containing more than 1% asbestos are classified as asbestos containing materials, (ACM). The following ACM was identified at the Site:

- a. Asphalt roofing on the main roof structure extending over the 3<sup>rd</sup> floor porch (north) roof, (Layer 5, i.e., bottom roof layer), (Line #17, Sample #E-17) was determined to contain 1.40% 2% chrysotile asbestos. (Note: Does not include roof on 2<sup>nd</sup> floor rear (east) porch roof or 2<sup>nd</sup> floor lower roofs over ell and overhang (south) or 2<sup>nd</sup> floor front (west) porch roof.)
- b. Asphalt roofing on the detached garage building (Line #27, Sample #E-28; Line #28, Sample #E-29) (bottom layers 2 and 3) was determined to contain 2% to 2.5% chrysotile asbestos.
- c. Adhesive (dark brown to black) applied to plaster and resilient flooring material applied to the walls in the kitchen (some exposed and some covered by paneling, tile) (Line # 124, Sample #2-72) was determined to contain 1.6% 2% chrysotile asbestos.
- d. Transite board located in the basement, over the furnace is presumed to contain >1% asbestos.
- e. Aircell pipe insulation located on the basement floor, and the closet of the first floor Bedroom 1 is presumed to contain >1% asbestos.