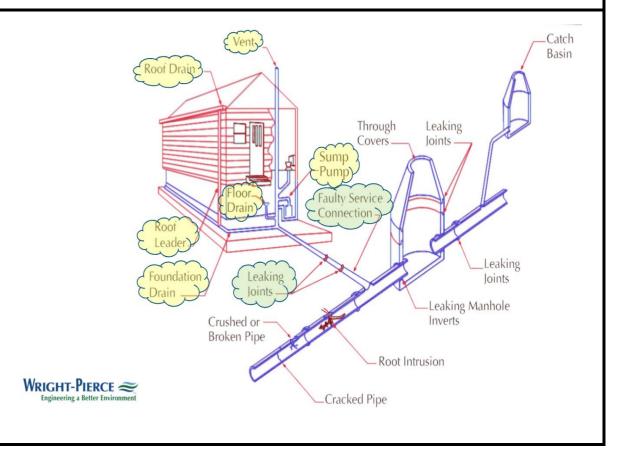

47,237 | \$ 47,237 | \$ 47,237 | \$ | 278,422 |
|               |       |              | OPI | ERATIN | G B | UDGET 1 | MP | ACT    |           |           |    |         |
| Personnel     |       |              |     |        |     |         |    |        |           |           |    |         |
| Non-Personnel |       |              |     |        |     |         |    |        |           |           |    |         |
| Capital       |       |              |     |        |     |         |    |        |           |           |    |         |
|               |       |              |     |        |     |         |    |        |           |           |    |         |
| TOTAL         |       |              |     |        |     |         |    |        |           |           |    |         |



LOW

| Project Name:   Utility Manning