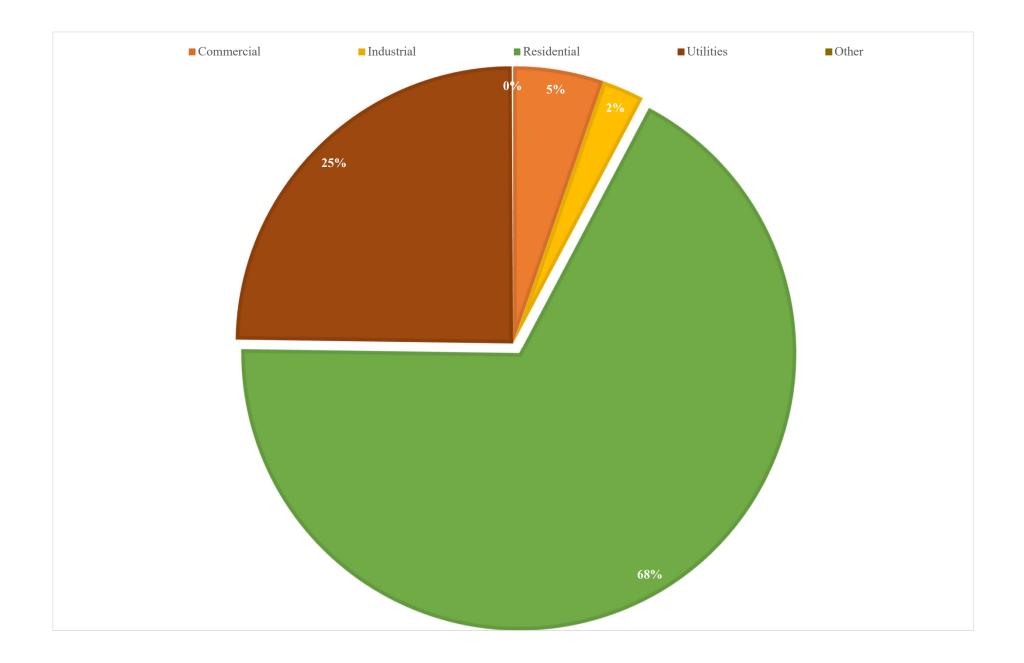

| A.<br>LETENDRE-LAGASSE,                       |                             | 133 SPRUCE STREET               |                   | BERLIN             | NH    | 03570         | 000128 | 000117 | 000000 | STREET<br>133 SPRUCE STREET | RT   | 2       | Two Family                 | 11/29/22               |               | \$ 134,100.00                     | 0.12  |
| U CAN PROPERTY<br>MANAGEMENT, LLC                | MICHELLE<br>NORTH COUNTRY<br>ENTERPRISES, LLC |                             | P O BOX 487                     |                   | BERLIN             | NH    | 03570         | 000126 | 000147 | 000000 | 1619 MAIN STREET            | RS   | 2.25    | Two Family                 | 11/30/22               |               | \$ 149,000.00                     | 0.13  |



## IMPACT STUDY INCREASE IN VALUATION Average Value Increase