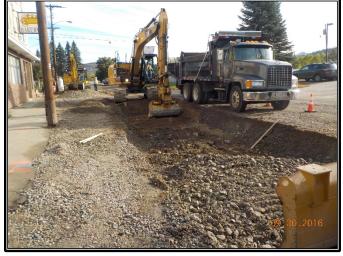

#### WORK PROGRESS (Last 2 Weeks)

- Phase I Complete.
- **Phase II** No work scheduled until 2017.
- Phase III
  - Completed drainage installation at Success Street, Cambridge Street, and Abenaki Lane intersections.
  - Continue roadway box cutting and installation of base gravels (roadway reconstruction) in areas where drainage has been completed.

### WORK SCHEDULED (Next 2 Weeks)

- Phase III
  - Continue drainage installation between Abenaki Lane and Peavey Lane.
  - Continue roadway reconstruction (removal of  $\pm$  30" and replacement with new gravels) up to Peavey Lane.
  - Base paving from St. Anne Church to exit drive of Northeast Credit Union is scheduled for Thursday & Friday, October 6<sup>th</sup> & 7<sup>th</sup>.